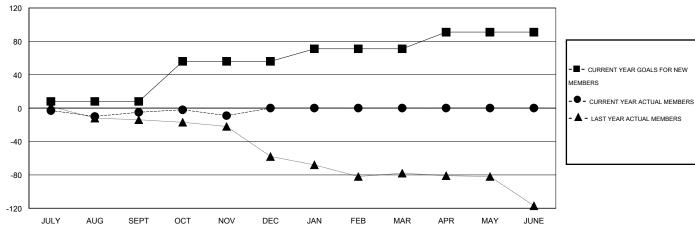

#### GOALS AND ACTUAL MEMBERS CUMULATIVE

| DROPPED CLUBS: 0  DROPPED MEMBERS |              | 16 CLUBS OF 46 ADDED 1 OR MORE NEW MEMBERS | GENDER DISTRIBU<br>MALE<br>FEMALE     | NTION<br>884 (73.36%)<br>321 (26.64%) |            |
|-----------------------------------|--------------|--------------------------------------------|---------------------------------------|---------------------------------------|------------|
| DECEASED  CLUB CANCELLED  OTHER   | 8<br>0<br>35 | CLICK HERE FOR HEALTH ASSESSMENT DATA      | FAMILY UNIT MEMBERS HEAD OF HOUSEHOLD |                                       | 232<br>109 |
| TOTAL                             | 43           |                                            | NON-HEAD OF HOUSEHOL                  | .D                                    | 123        |